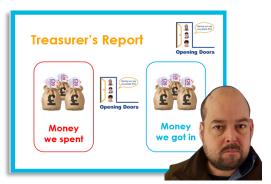

Some groups used video. Some groups made posters and recorded audio clips.

Lots of advocate voices were heard.

Oliver is our Treasurer and told us how we spend our money.

We get money in from donations, grants and contracts.

Thank you to everyone who supports us.

We voted to change our charity rules. Trustees can now hold meetings on zoom as well as face-to-face.

It was a chance to thank staff members, supporters, volunteers, social work student, Trustees and Management Committee.