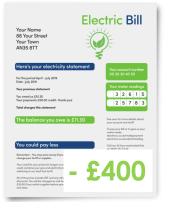

# Stay safe from scams

Text messages and emails claiming to be from energy regulator **Ofgem** offering £400 are a scam. Do not reply.

This is a scam. Remember, Ofgem will not ask for payment details over text or email.

Anyone paying an electricity bill will get £400 taken off their bill in October. People with prepayment meters will have the discount applied to their meter or get a voucher.

Anyone over 65 will get an extra £100-£300 in addition to their Winter Fuel Payment. Most people will receive this as a Direct