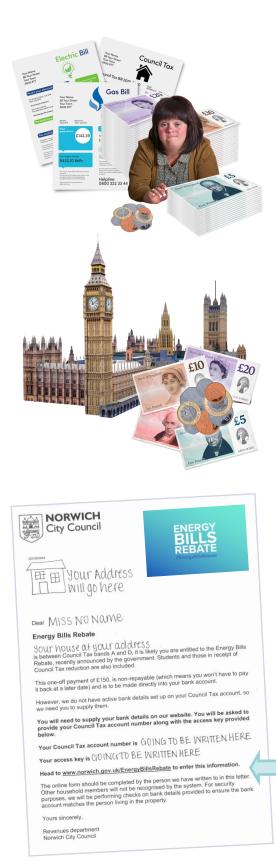

You may have received a letter about the Energy Bills Rebate from your Council.

This is a payment for £150 which will be paid to Council Tax payers.

This is to help with rising energy costs.

This is an example of the letter sent out by Norwich City Council. Each local Council is doing it differently.