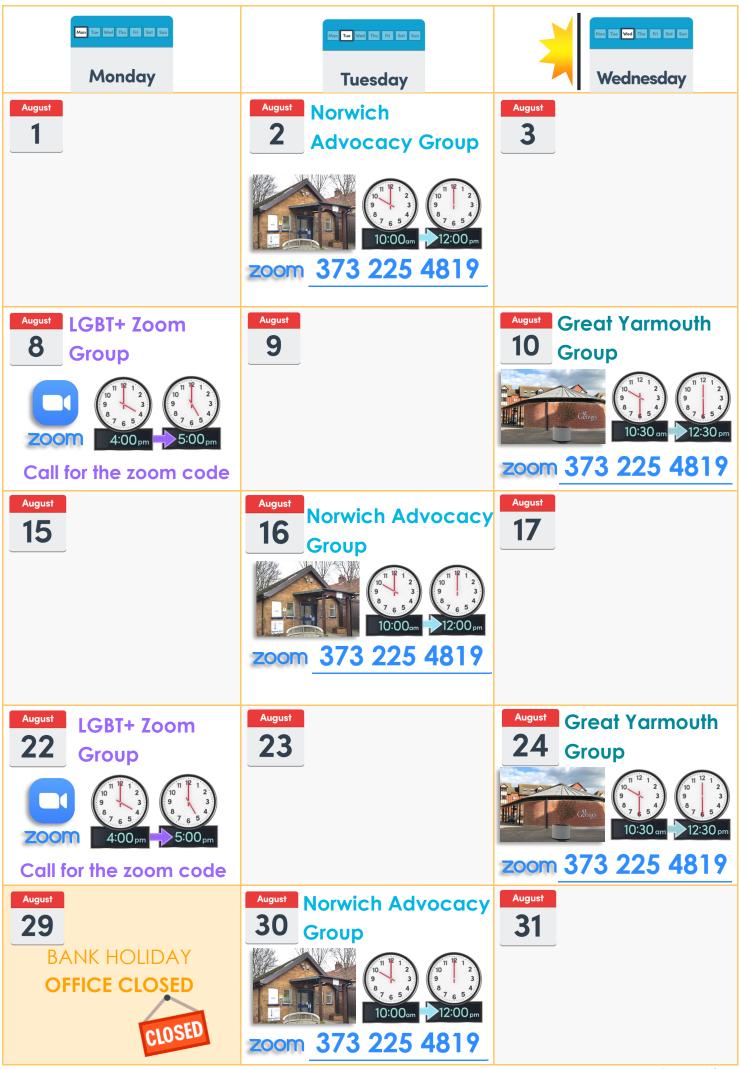

### **Newsletter 49**

### 15 July 2022

In this newsletter you will

On Saturday 30 July Opening Doors will be at **Norwich Pride**. If you would like to join us for a day of LGBT+ fun give the office a call.

#### Find out more on page 8

| <image/>                                                                                                                                                                                                                                                                                                                                                                                                                                                                                                                                                                                                                                                                                                                                                                                                                                                                                                                                                                                                                                                                                                                                                                                                                                                                                                                                                                                                                                                                                                                                                                                                                                                                                                                                                                                                                                                                                                                                                                                                             | <image/> <image/> <image/> <image/> <image/> <image/> <image/> <image/> <complex-block><complex-block><complex-block><complex-block><complex-block><complex-block><complex-block><complex-block><complex-block><complex-block><complex-block></complex-block></complex-block></complex-block></complex-block></complex-block></complex-block></complex-block></complex-block></complex-block></complex-block></complex-block> | Image: Name: Participant (Name: Partici |
|----------------------------------------------------------------------------------------------------------------------------------------------------------------------------------------------------------------------------------------------------------------------------------------------------------------------------------------------------------------------------------------------------------------------------------------------------------------------------------------------------------------------------------------------------------------------------------------------------------------------------------------------------------------------------------------------------------------------------------------------------------------------------------------------------------------------------------------------------------------------------------------------------------------------------------------------------------------------------------------------------------------------------------------------------------------------------------------------------------------------------------------------------------------------------------------------------------------------------------------------------------------------------------------------------------------------------------------------------------------------------------------------------------------------------------------------------------------------------------------------------------------------------------------------------------------------------------------------------------------------------------------------------------------------------------------------------------------------------------------------------------------------------------------------------------------------------------------------------------------------------------------------------------------------------------------------------------------------------------------------------------------------------------------------------------------------------------------------------------------|-------------------------------------------------------------------------------------------------------------------------------------------------------------------------------------------------------------------------------------------------------------------------------------------------------------------------------------------------------------------------------------------------------------------------------|-------------------------------------------------------------------------------------------------------------------------------------------------------------------------------------------------------------------------------------------------------------------------------------------------------------------------------------------------------------------------------------------------------------------------------------------------------------------------------------------------------------------------------------------------------------------------------------------------------------------------------------------------------------------------------------------------------------------------------------------------------------------------------------------------------------------------------------------------------------------------------------------------------------------------------------------------------------------------------------------------------------------------------------------------------------------------------------------------------------------------------------------------------------------------------------------------------------------------------------------------------------------------------------------------------------------------------------------------------------------------------------------------------------------------------------------------------------------------------------------------------------------------------------------------------------------------------------------------------------------------------------------------------------------------------------------------------------------------------------------------------------------------------------------------------------------------------------------------------------------------------------------------------------------------------------------------------------------------------------------------------------------------------------------------------------------------------------------------|
| Easy read<br>Covid latest                                                                                                                                                                                                                                                                                                                                                                                                                                                                                                                                                                                                                                                                                                                                                                                                                                                                                                                                                                                                                                                                                                                                                                                                                                                                                                                                                                                                                                                                                                                                                                                                                                                                                                                                                                                                                                                                                                                                                                                                                                                                                      | News from<br>Opening Doors                                                                                                                                                                                                                                                                                                                                                                                                    | Our August<br>group dates                                                                                                                                                                                                                                                                                                                                                                                                                                                                                                                                                                                                                                                                                                                                                                                                                                                                                                                                                                                                                                                                                                                                                                                                                                                                                                                                                                                                                                                                                                                                                                                                                                                                                                                                                                                                                                                                                                                                                                                                                                                                       |
| Visit of the second s |                                                                                                                                                                                                                                                                                                                                                                                                                               |                                                                                                                                                                                                                                                                                                                                                                                                                                                                                                                                                                                                                                                                                                                                                                                                                                                                                                                                                                                                                                                                                                                                                                                                                                                                                                                                                                                                                                                                                                                                                                                                                                                                                                                                                                                                                                                                                                                                                                                                                                                                                                 |