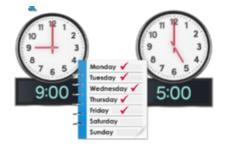

### **To contact Opening Doors**

The Opening Doors phone number is answered Monday to Friday 9am to 5pm

Opening Doors, 38a Bull Close Norwich, NR3 1SX

admin@openingdoors.org.uk

www.openingdoors.org.uk