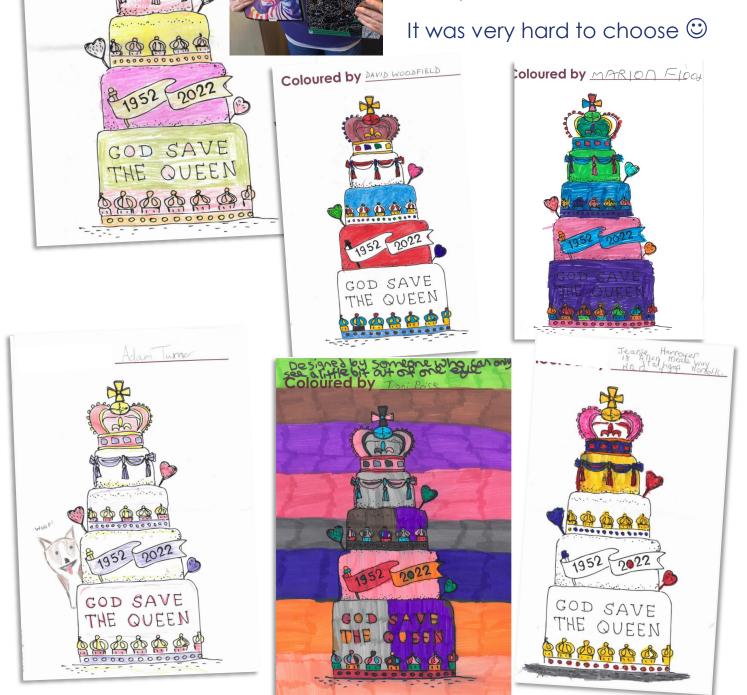

### Things to do - summer crossword

Can you write the words for each picture?

Coloured by RIEA GOLDSM

### **Colouring competition** And the winner is...

Well done to **Rita Goldsmith!** Rita's colouring was chosen as the winner by 3 self advocates.

Thank you to everyone that took part.

ETCH ART

zoom