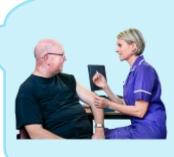

# Coronavirus update Booster and staying safe

Every UK adult will be offered the booster by the end of January to help stop the spread of **Omicron**. **Andrew shares his booster story:** 

"I went to the Castle Quarter walk-in centre for my booster. There was a queue, but I was in and out in 1 hour 30 minutes which was pretty good! Staff and volunteers went above and beyond to help. I thanked them for their hard work. I had no side effects."