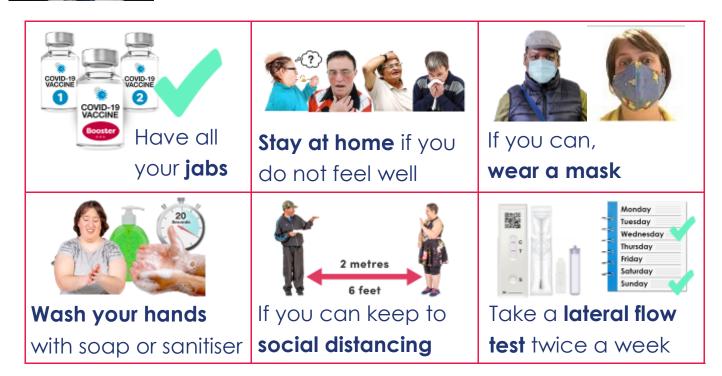

rt.







You must **stay home for 10 days** if you are a close contact with someone who tests positive for the Omicron variant.

Even if you have had both jabs.



#### December



The Government will look again at the rules on **18th December** and decide on any changes.



# Coronavirus update Booster and staying safe



Every UK adult will be offered the booster by the end of January to help stop the spread of **Omicron**. **Andrew shares his booster story:** 

"I went to the Castle Quarter walk-in centre for my booster. There was a queue, but I was in and out in 1 hour 30 minutes which was pretty good! Staff and volunteers went above and beyond to help. I thanked them for their hard work. I had no side effects."

#### Top tips to stay safe and help stop the spread $oldsymbol{\Psi}$





### Learning Disability Health Check workshops

These are **free** workshops for adults with learning disabilities/autism in Norfolk

#### You will learn:



what happens at a learning disability health check



why it is important to have a health check every year



Training **led by** people with learning disabilities



Give us a **call** to book your place on **01603 631433** 



Information packs will be sent out



**Supporters** are welcome to join on Zoom





01603 631433 In partnership with
NHS
Norfolk and Waveney
Clinical Commissioning Group



#### Look at the dates and times below ${ullet}$

Choose which workshop you can join. Give us a call to book your place.

| Tuesday   | 10:00am               | Book a place<br>to join the<br>workshop on <b>zoom</b>            |
|----