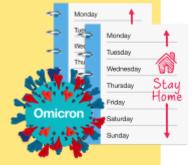

# Coronavirus update New variant and rules

There is lots in the news about a new **variant** of Covid called **Omicron**. This means the virus has changed again and there is a new **variant** or type.

Boris Johnson has set new rules to help slow down the spread of **Omicron**.

If you **CAN**, you must wear a mask in shops, hairdressers, banks, post office, and on public transport.

You must **stay home for 10 days** if you are a close contact with someone who tests positive for the Omicron variant.

Even if you have had both jabs.