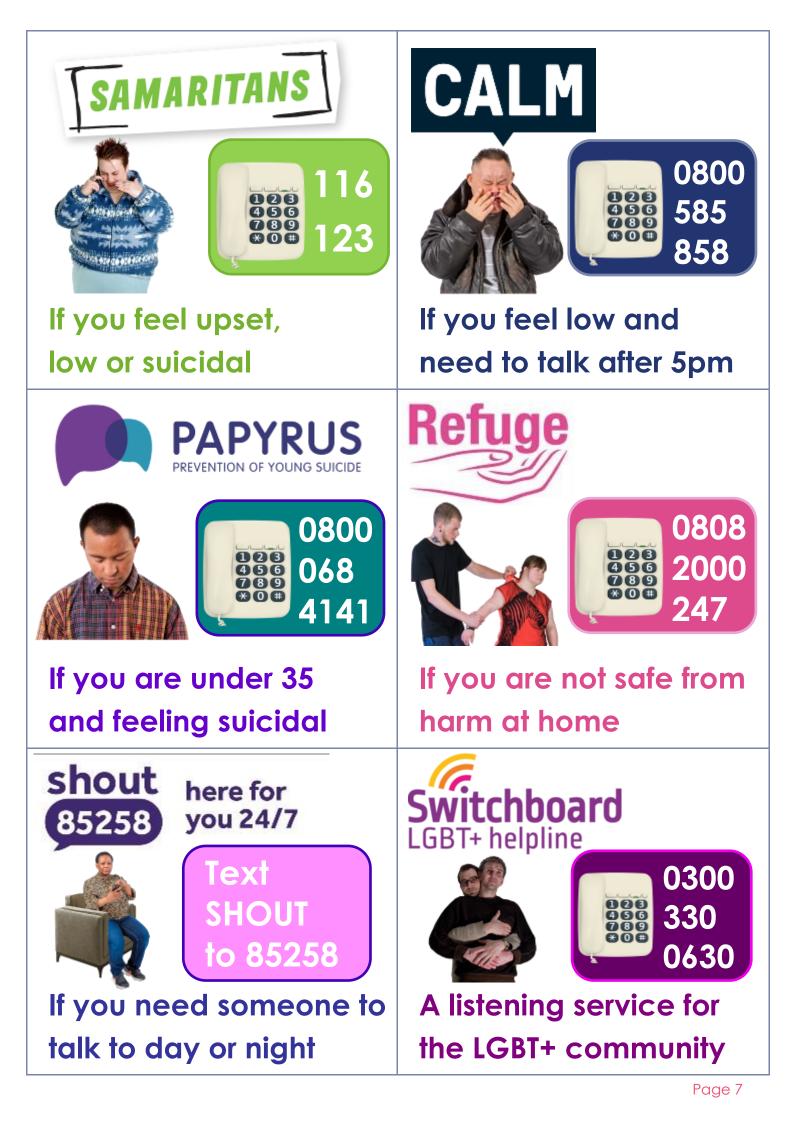

Remember there is support you can contact for help

Look at page 7

If you are feeling lonely join Teatime Social
 on Zoom from 4-5pm for a Christmas quiz
 and games galore. Hope to see you there!

### Help and support