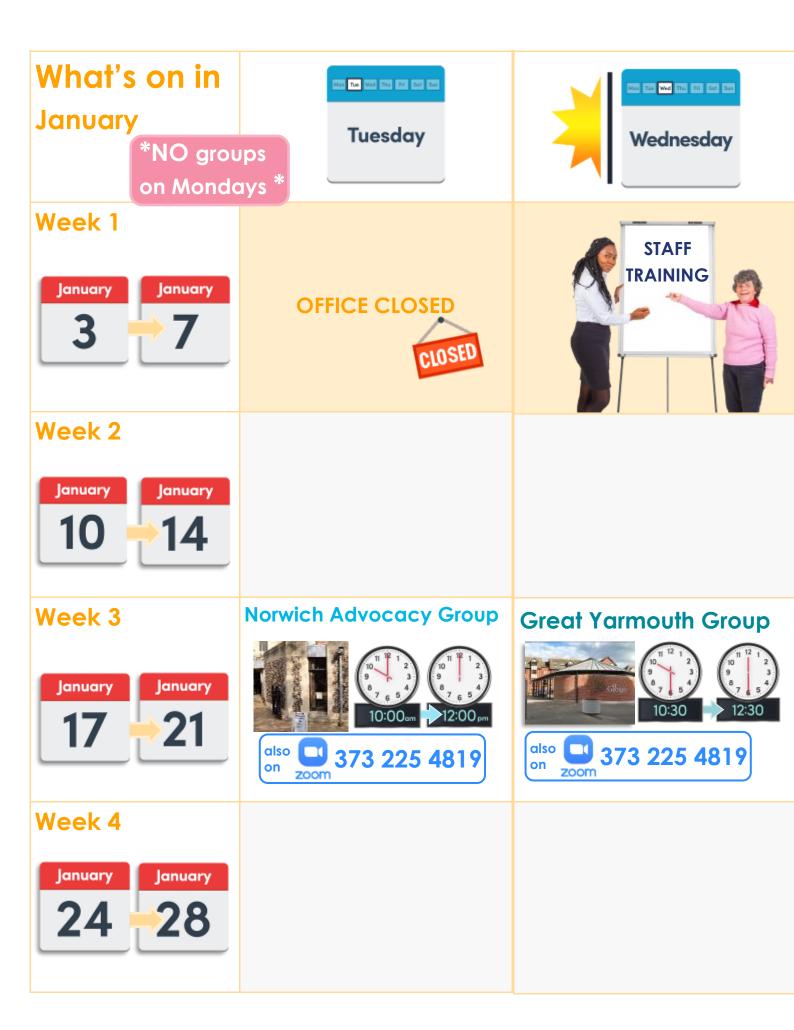

#### Look at the dates and times below ${ullet}$

Choose which workshop you can join. Give us a call to book your place.

| Tuesday   | 10:00am               | Book a place<br>to join the<br>workshop on <b>zoom</b>            |
|-----------|-----------------------|-------------------------------------------------------------------|
| Friday    | 10:00cm               | Book a place<br>to join the<br>workshop on <b>zoom</b>            |
| Wednesday | 10:00  am = 12:00  am | Join us at St<br>George's Theatre<br>Great Yarmouth<br>or on Zoom |
| Thursday  | 10:00am               | Join us at<br>The Corn Hall,<br>Diss or<br>on Zoom                |
| Monday    | 6:00pm                | Book a place<br>to join the<br>workshop on <b>zoom</b>            |
| Monday    | 1000  am = 1200  pm   | Book a place<br>to join the<br>workshop on <b>zoom</b>            |