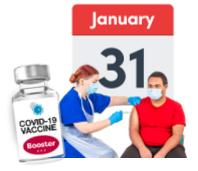

# Coronavirus update Booster and staying safe

Every UK adult will be offered the booster by the end of January to help stop the spread of **Omicron**. **Andrew shares his booster story:** 

"I went to the Castle Quarter walk-in centre for my booster. There was a queue, but I was in and out in 1 hour 30 minutes which was pretty good! Staff and volunteers went above and beyond to help. I thanked them for their hard work. I had no side effects."