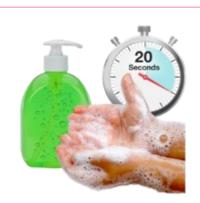

Wash your hands lots of times each day

If you can wear a mask or face covering

Remember to stick to social distancing