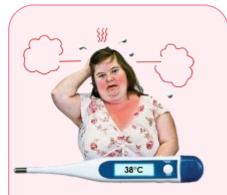

#### What to look out for, some people call these symptoms

Fever where you have a high temperature and feel hot

A **new cough** that you do not usually have and will not stop

Your **sense of taste or smell changes** or goes completely