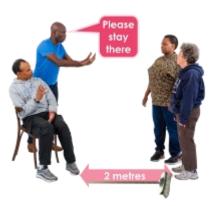

## Coronavirus update Helpful reminders

We are still **in lockdown** which means you must **stay at home** as much as you can. All the time we must remember to stick to the rules of **hands**, **face**, **space**.

Wash your hands lots of times each day

If you can wear a mask or face covering

Remember to stick to social distancing