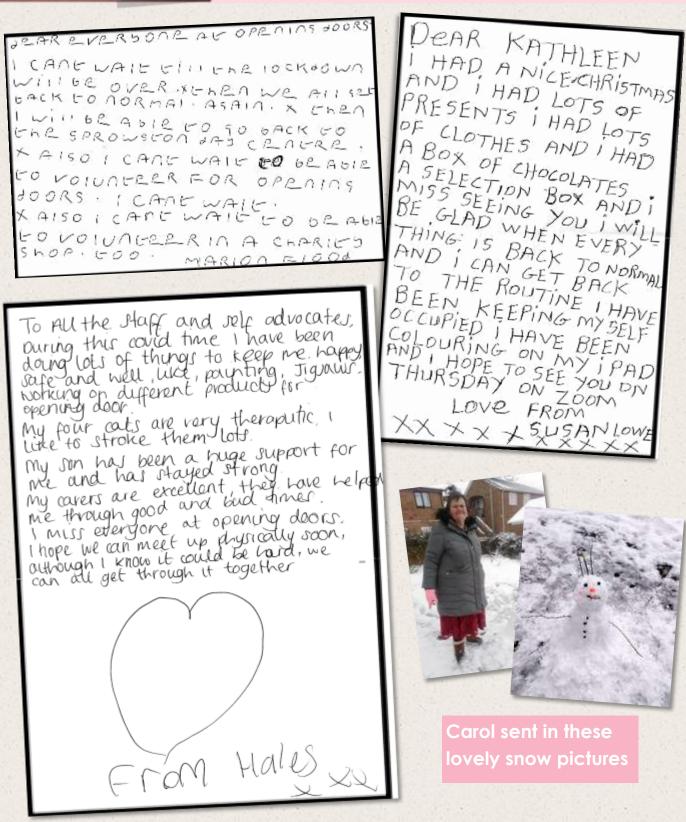

# Self advocates' message board

Andrew finished this 1,000 piece jigsaw in this lockdown. Well Done © Can you spot him in

the picture?

PAR JEANIE AND OWN HAD A NICE CHRISTMAS AND I HAP LOTS OF RESENTS, I HAD LOTS CLOTHES AND I HAD BOX CHOCOLATES SELECTION BOX AND MISS SEEING YOU WHEN BE GLAD THING IS BACK NORMAL AND I CAN BACK TO THE OF THINGS KOUTINE HAVE BEEN KFF MTSELF OCCUPIED CROCHEI AND KNITTING SEE YOU THURSDAY ON ZOON ove FROM SUSAN

| Dean Members                                                                                                                                                     |
|------------------------------------------------------------------------------------------------------------------------------------------------------------------|
| on the 23 rd January on Saturday morning                                                                                                                         |
| I had my vaccine covid 19 the Norra                                                                                                                              |
| and a bocker too I set down at ich                                                                                                                               |
| Dining room and the Dodor did my jeb                                                                                                                             |
| I did at Seal the and I was braile and                                                                                                                           |
| character high me got a Bruice But hap                                                                                                                           |
| Smaling too Love Snom Jeals Harrows                                                                                                                              |
|                                                                                                                                                                  |
| Dear members could 19 on seature                                                                                                                                 |
| Dear members .<br>I have my vaccine covid 19 on sedenly                                                                                                          |
| Dear members<br>I have my vaccine could 19 on seturity<br>the 23 nd January I was Sine but                                                                       |
| I have my vaccine covid 17 on Salinly<br>the 23 nd January I was Sine but<br>on Sunday asternoon while Playing Bings                                             |
| I have my vaccine covid 17 on salinday<br>the 23 nd January I was sine but<br>on sunday asternaon while Playing Bings<br>I cane all shivenly and shaking but she |
| I have my vaccine covid 17 on Salinday<br>the 23 nd January I was Sine but<br>on Sunday asternaon while Playing Bings                                            |