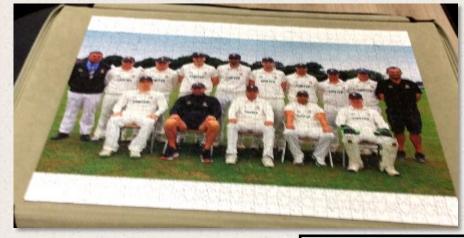

# Self advocates' message board

Andrew finished this 1,000 piece jigsaw in this lockdown. Well Done © Can you spot him in

the picture?

PAR JEANIE AND OWN HAD A NICE CHRISTMAS AND I HAP LOTS OF RESENTS, I HAD LOTS CLOTHES AND I HAD BOX CHOCOLATES SELECTION BOX AND MISS SEEING YOU WHEN BE GLAD THING IS BACK NORMAL AND I CAN BACK TO THE OF THINGS KOUTINE HAVE BEEN KFF MTSELF OCCUPIED CROCHEI AND KNITTING SEE YOU THURSDAY ON ZOON ove FROM SUSAN