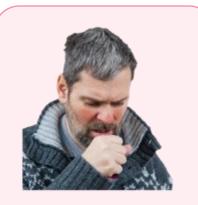

#### What to look out for, some people call these symptoms

Fever where you have a high temperature and feel hot

A **new cough** that you do not usually have and will not stop

Your **sense of taste or smell changes** or goes completely